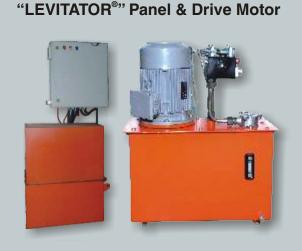

# **USP Of Expert "LEVITATOR<sup>®</sup>"**

The core feature of this product is that it can be manufactured according to customer's space availability. Moreover, the product needs no modification or alteration of the existing building interiors. No space is wasted either and it does not involve any costly running expenses or maintenance. Thanks to a hydraulic system, passengers get treated to an extremely seamless ride. The product can be exclusively decorated to suit the interiors. The system

can have wireless control as an option. A battery backup enables the lift to get lowered, in case of sudden power shutdown (ARS).

"LEVITATOR<sup>®</sup>" EXTERNAL INSTALLATION IN BUNGALOW