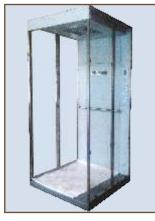

|
| Car Size       | : | 1000 x 1200 mm (maximum)<br>750 x 750 mm (minimum) |
| Space Required | : | 900 x 1250 mm (minimum)                            |
| Power Supply   | : | 3 Phase 440 Volt, 3HP Motor                        |
| Lifting Speed  | : | 300 mm / second                                    |
| Control Supply | : | 24 Volt DC                                         |

| No. Of<br>Persons | Capacity | Car Size       | Space Required |
|-------------------|----------|----------------|----------------|
| 4                 | 272 Kgs  | 700 x 1100 mm  | 1200 x 1200 mm |
| 5                 | 340 Kgs  | 850 x 1100 mm  | 1350 x 1200 mm |
| 6                 | 408 Kgs  | 1000 x 1100 mm | 1550 x 1200 mm |



# **CABIN DECORATION & ACCESSORIES**

### **TYPES OF CABS**

















#### **CAB INTERIORS OPTIONS**



www.levitator.in

### **VENEER & METALIC PANELING OPTIONS**



### **CAB DOORS OPTIONS**



www.levitator.in

### Special Features and Advantages

- No need of pit/machine room and R.C.C. lift shaft.
- Very low power consumption and maintenance.
- Can accommodate in existing and new houses, without much alteration.
- Customized Cabin.
- Available with Auto door system and German make Blain Valve.
- Auto rescue system with back-up supply in case of power failure.
- High quality raw materials selection after test reports, before processing.
- Alloy Steel channel sections as guide track which take care of rusting and wear outs.
- Full & final trial and testing of lift at factory as per site requirements and parameters before dispatch of "LEVITATOR" (I