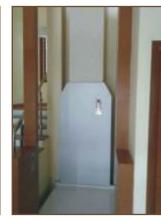

can have wireless control as an option. A battery backup enables the lift to get lowered, in case of sudden power shutdown (ARS).

"LEVITATOR<sup>®</sup>" EXTERNAL INSTALLATION IN BUNGALOW