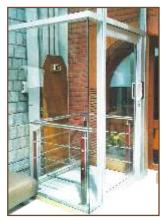

can have wireless control as an option. A battery backup enables the lift to get lowered, in case of sudden power shutdown (ARS).

"LEVITATOR<sup>®</sup>" EXTERNAL INSTALLATION IN BUNGALOW