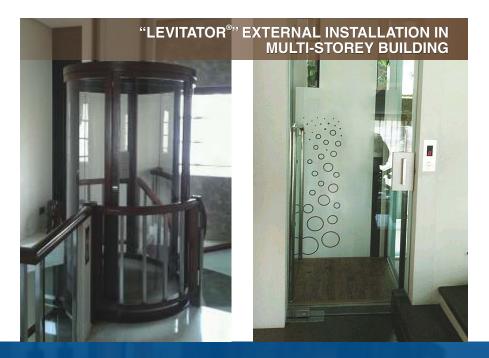

can have wireless control as an option. A battery backup enables the lift to get lowered, in case of sudden power shutdown (ARS).

"LEVITATOR<sup>®</sup>" EXTERNAL INSTALLATION IN BUNGALOW