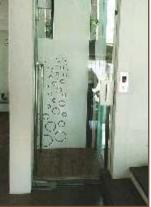

can have wireless control as an option. A battery backup enables the lift to get lowered, in case of sudden power shutdown (ARS).

"LEVITATOR<sup>®</sup>" EXTERNAL INSTALLATION IN BUNGALOW