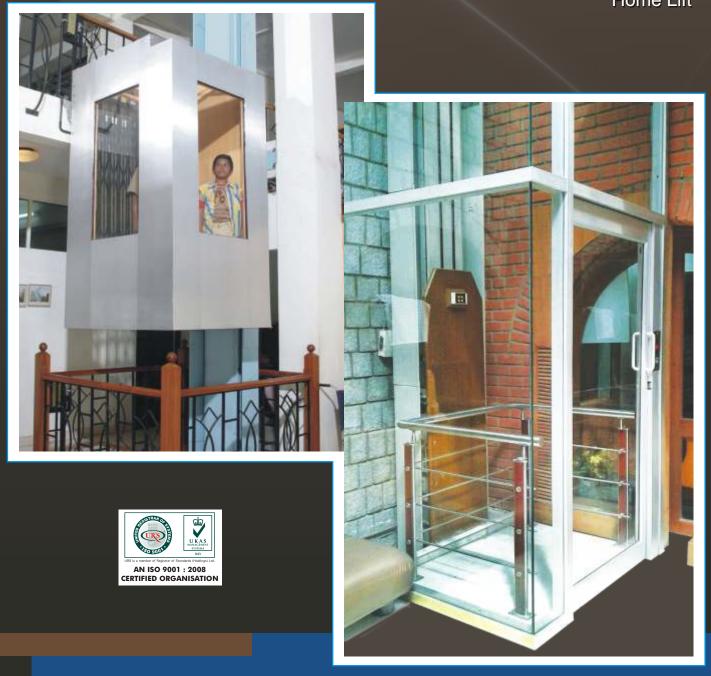

can have wireless control as an option. A battery backup enables the lift to get lowered, in case of sudden power shutdown (ARS).

"LEVITATOR<sup>®</sup>" EXTERNAL INSTALLATION IN BUNGALOW

*Enjoy independence and mobility in your home -* Imagine yourself going upstairs to the upper floors without climbing stairs. Now you don't need to feel out of touch in your own home.

"LEVITATOR<sup>®</sup>" INTERNAL INSTALLATION IN DUPLEX FLAT