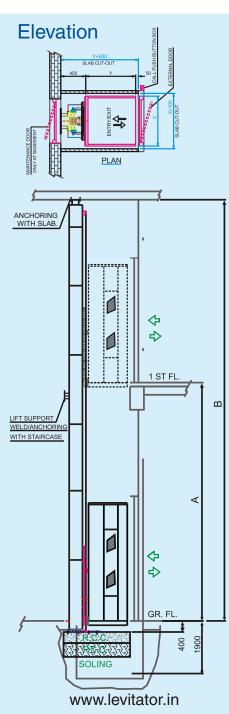

### Why Should You Choose Expert "LEVITATOR<sup>®</sup>" Over Traction Lift?

- Expert "LEVITATOR" eliminates the need to construct.
  - a load bearing RCC duct for the entire path of the car
  - a m/c-room to accommodate the machine and its accessories
  - a pit to mount the mechanical components as per statutory requirements (Hence, substantial saving in construction cost.)
- The compact hydraulic machine unit can be placed away at any convenient location without sacrificing any of the existing utility space.
- The equipment itself needs only an area about 450 mm on any one side of the car.
- Operated by a highly-efficient hydraulic system, the product uses less power to move the car. Its power consumption is less than 20 percent then that of any conventional system of mechanically driven Traction Lift, which has a much higher power consumption ratio.
- Its precision controls leveling scope for any type of building is in stark contrast with the uneven leveling found in the Traction Lift - upto ±75mm in low - rise buildings.
- As compared to Traction Lift, Expert "LEVITATOR" is almost maintenance free - having very few mechanical components with far less downtime.
- Expert "LEVITATOR" can be easily assembled at site without disturbing the existing civil and interior structures, while installation of the Traction Lift involves cumbersome civil jobs and structural interference.
- Personal elevator comfort has just taken an all new meaning with Expert "LEVITATOR".

#### **Technical Specifications**

| Capacity       | : | 300 Kg                                             |
|----------------|---|----------------------------------------------------|
| Models         | : | G+1 / G+2 / G+3                                    |
| Car Size       | : | 1000 x 1200 mm (maximum)<br>750 x 750 mm (minimum) |
| Space Required | : | 900 x 1250 mm (minimum)                            |
| Power Supply   | : | 3 Phase 440 Volt, 3HP Motor                        |
| Lifting Speed  | : | 300 mm / second                                    |
| Control Supply | : | 24 Volt DC                                         |