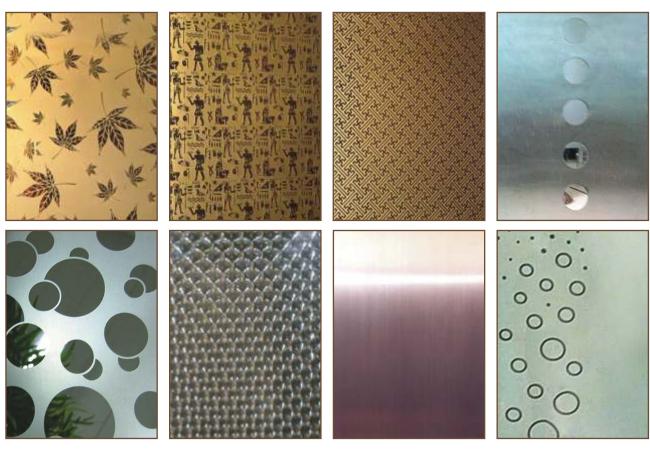

d | : | 900 x 1250 mm (minimum)                            |
| Power Supply   | : | 3 Phase 440 Volt, 3HP Motor                        |
| Lifting Speed  | : | 300 mm / second                                    |
| Control Supply | : | 24 Volt DC                                         |

| No. Of<br>Persons | Capacity | Car Size       | Space Required |
|-------------------|----------|----------------|----------------|
| 4                 | 272 Kgs  | 700 x 1100 mm  | 1200 x 1200 mm |
| 5                 | 340 Kgs  | 850 x 1100 mm  | 1350 x 1200 mm |
| 6                 | 408 Kgs  | 1000 x 1100 mm | 1550 x 1200 mm |



# **CABIN DECORATION & ACCESSORIES**

### **TYPES OF CABS**

















#### **CAB INTERIORS OPTIONS**



www.levitator.in

### **VENEER & METALIC PANELING OPTIONS**



### **CAB DOORS OPTIONS**



www.levitator.in

### Special Features and Advantages

- No need of pit/machine room and R.C.C. lift shaft.
- Very low power consumption and maintenance.
- Can accommodate in existing and new houses, without much alteration.
- Customized Cabin.
- Available with Auto door system and German make Blain Valve.
- Auto rescue system with back-up supply in case of power failure.
- High quality raw materials selection after test reports, before processing.
- Alloy Steel channel sections as guide track which take care of rusting and wear outs.
- Full & final trial and testing of lift at factory as per site requirements and parameters before dispatch of "LEVITATOR" (Inspection before dispatch is possible for required clients).
- Well tested, audited, crate packing and