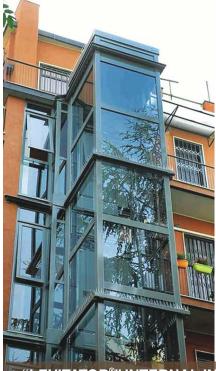

can have wireless control as an option. A battery backup enables the lift to get lowered, in case of sudden power shutdown (ARS).

"LEVITATOR<sup>®</sup>" EXTERNAL INSTALLATION IN BUNGALOW