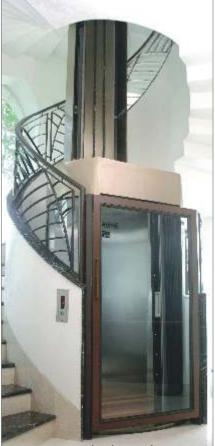

can have wireless control as an option. A battery backup enables the lift to get lowered, in case of sudden power shutdown (ARS).

"LEVITATOR<sup>®</sup>" EXTERNAL INSTALLATION IN BUNGALOW

*Enjoy independence and mobility in your home -* Imagine yourself going upstairs to the upper floors without climbing stairs. Now you don't need to feel out of touch in your own home.

"LEVITATOR<sup>®</sup>" INTERNAL INSTALLATION IN DUPLEX FLAT