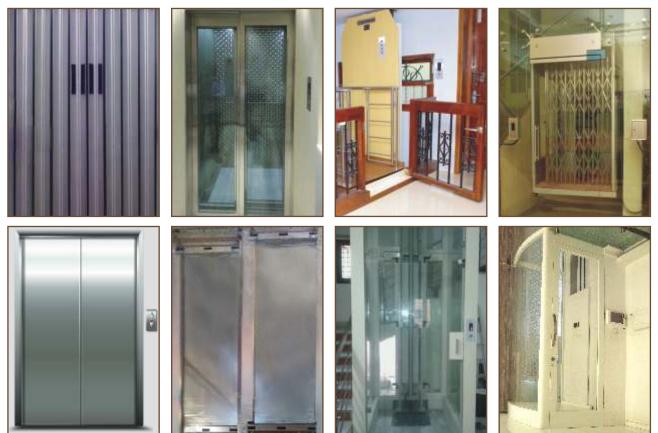

m)                            |
| Power Supply   | : | 3 Phase 440 Volt, 3HP Motor                        |
| Lifting Speed  | : | 300 mm / second                                    |
| Control Supply | : | 24 Volt DC                                         |

| No. Of<br>Persons | Capacity | Car Size       | Space Required |
|-------------------|----------|----------------|----------------|
| 4                 | 272 Kgs  | 700 x 1100 mm  | 1200 x 1200 mm |
| 5                 | 340 Kgs  | 850 x 1100 mm  | 1350 x 1200 mm |
| 6                 | 408 Kgs  | 1000 x 1100 mm | 1550 x 1200 mm |



# **CABIN DECORATION & ACCESSORIES**

### **TYPES OF CABS**

















#### **CAB INTERIORS OPTIONS**



www.levitator.in

### **VENEER & METALIC PANELING OPTIONS**



### **CAB DOORS OPTIONS**



www.levitator.in

### Special Features and Advantages

- No need of pit/machine room and R.C.C. lift shaft.
- Very low power consumption and maintenance.
- Can accommodate in existing and new houses, without much alteration.
- Customized Cabin.
- Available with Auto door system and German make Blain Valve.
- Auto rescue system with back-up supply in case of power failure.
- High quality raw materials selection after test reports, before processing.
- Alloy Steel channel sections as guide track which take care of rusting and wear outs.
- Full & final trial and testing of lift at factory as per site requirements and parameters before dispatch of "LEVITATOR" (Inspection before dispatch is possible for required clients).
- Well tested, audited, crate packing and dispatch.

#### "LEVITATOR""